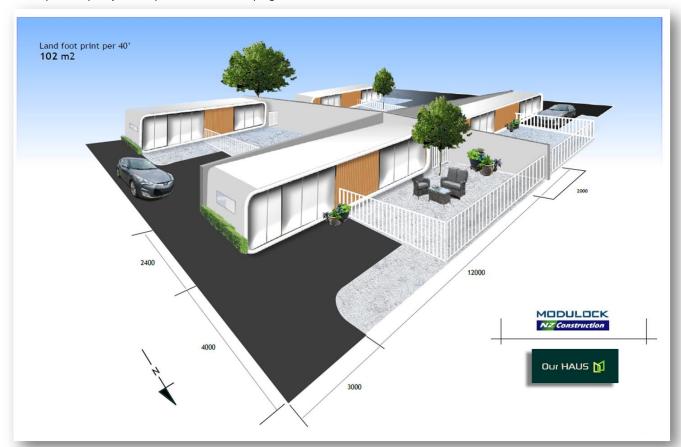

Furniture and trees shown are for scale purposes only

Dimensions are provisional based on data supplied at the time of draughting

Our HAUS 🔟

South facing main entrance

North facing bedrooms and lounge

Artist impression only