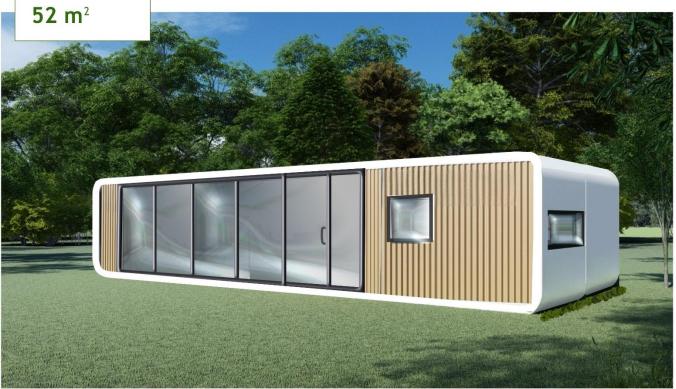

Furniture and trees shown are for scale purposes only

Dimensions are provisional based on data supplied at the time of draughting

Our HAUS 🔟

South facing main entrance

North facing bedrooms and lounge

Artist impression only