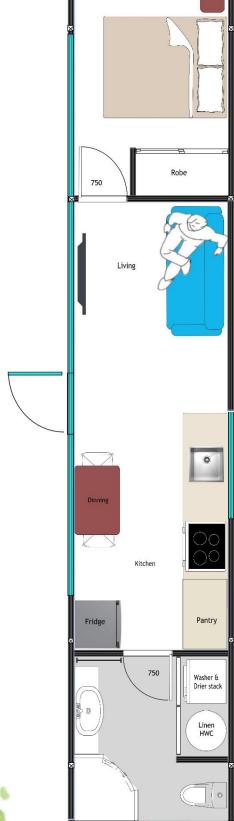

Furniture shown is not included in this house option

Furniture and trees shown are for scale purposes only

2 Bedroom 1 Bath 52 m<sup>2</sup> 11.6 x 4.5

Artist impression only

Furniture shown is not included in this house option