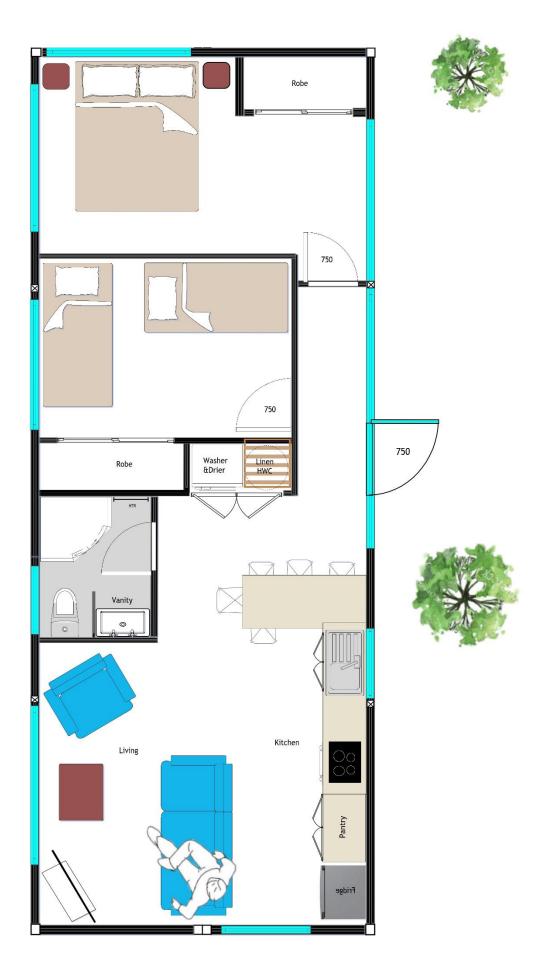

Furniture shown is not included in this house option

Furniture and trees shown are for scale purposes only

2 Bedroom 1 Bath 52 m<sup>2</sup> 11.6 x 4.5

Artist impression only

Furniture shown is not included in this house option