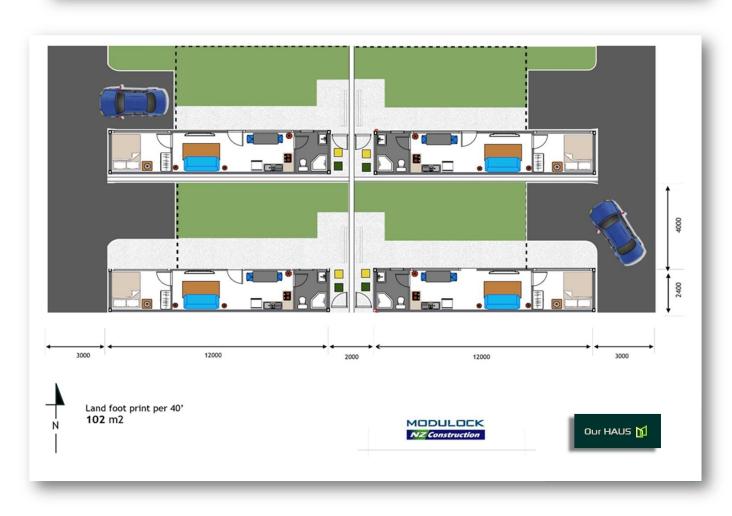

Furniture shown is not included in this house option

Furniture and trees shown are for scale purposes only

2 Bedroom 1 Bath 52 m<sup>2</sup> 11.6 x 4.5

Artist impression only

Furniture shown is not included in this house option

Furniture and trees shown are for scale purposes only

Dimensions are provisional based on data supplied at the time of draughting

Our HAUS 🔟

South facing main entrance

North facing bedrooms and lounge

Artist impression only