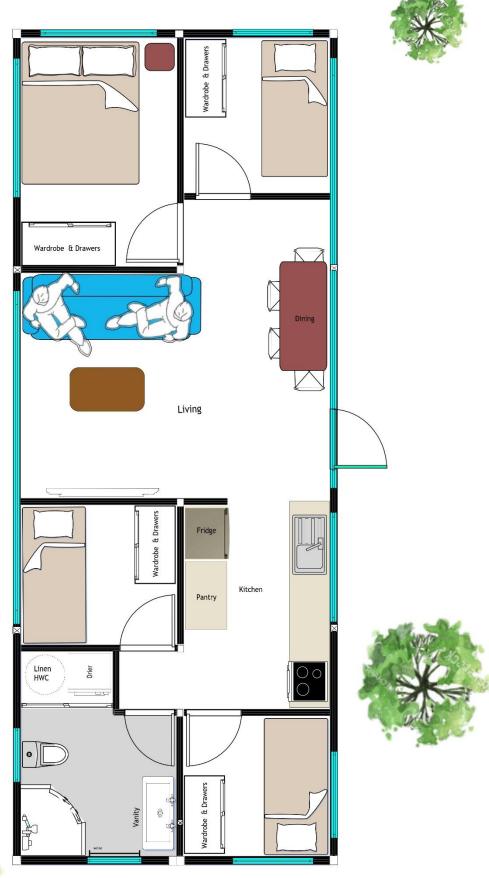

Furniture shown is not included in this house option

Furniture and trees shown are for scale purposes only

2 Bedroom 1 Bath 52 m<sup>2</sup> 11.6 x 4.5

Artist impression only

Furniture shown is not included in this house option

Furniture and trees shown are for scale purposes only

Dimensions are provisional based on data supplied at the time of draughting

Our HAUS 🔟

South facing main entrance

North facing bedrooms and lounge

Artist impression only