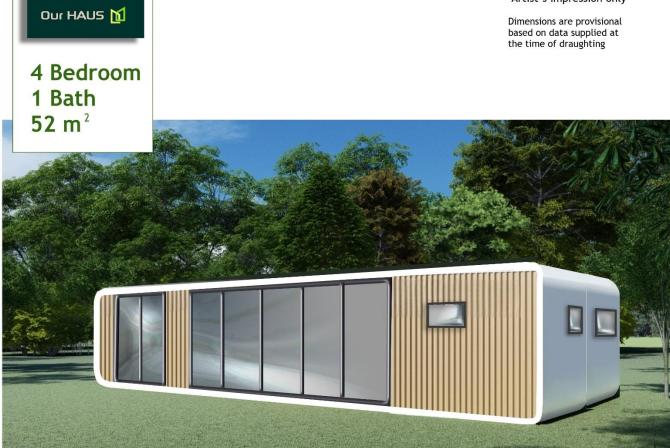

#### Artist's impression only

Furniture shown is not included in this house option

Furniture and trees shown are for scale purposes only

Robust-Modern-Comfortable-Secure

Robust-Modern-Comfortable-Secure

Artist impression only

Furniture shown is not included in this house option

Furniture and trees shown are for scale purposes only

2 Bedroom 1 Bath 52 m<sup>2</sup> 11.6 x 4.5

Artist impression only

Furniture shown is not included in this house option

Furniture and trees shown are for scale purposes only

Dimensions are provisional based on data supplied at the time of draughting

Our HAUS 🔟

South facing main entrance

North facing bedrooms and lounge

Artist impression only