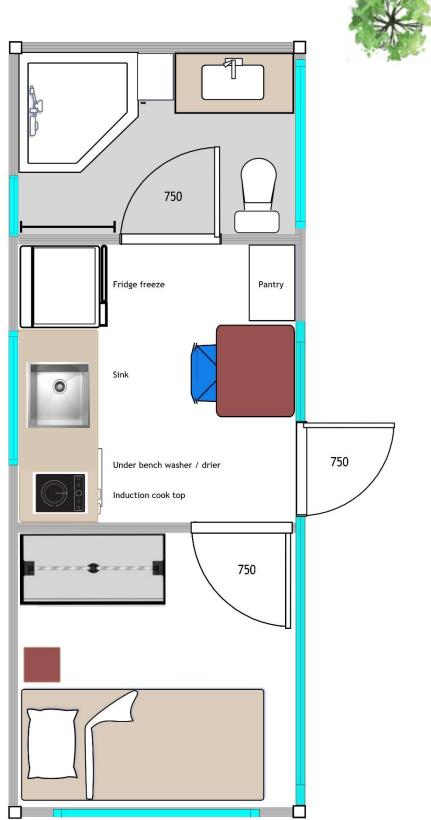

Furniture shown is not included in this house option

Furniture and trees shown are for scale purposes only

2 Bedroom 1 Bath 52 m<sup>2</sup> 11.6 x 4.5

Artist impression only

Furniture shown is not included in this house option

Furniture and trees shown are for scale purposes only

Dimensions are provisional based on data supplied at the time of draughting

Our HAUS 🔟

South facing main entrance

North facing bedrooms and lounge

Artist impression only